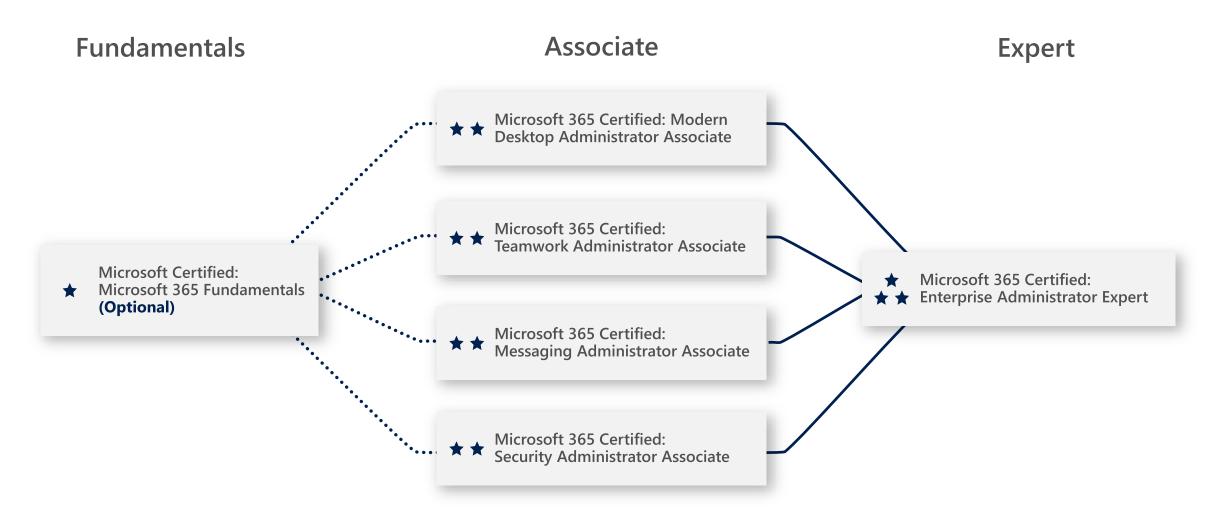

## Paths to Enterprise Administrator Expert

Microsoft Certification: aka.ms/MSCert Microsoft 365 training: aka.ms/Microsoft365Learn