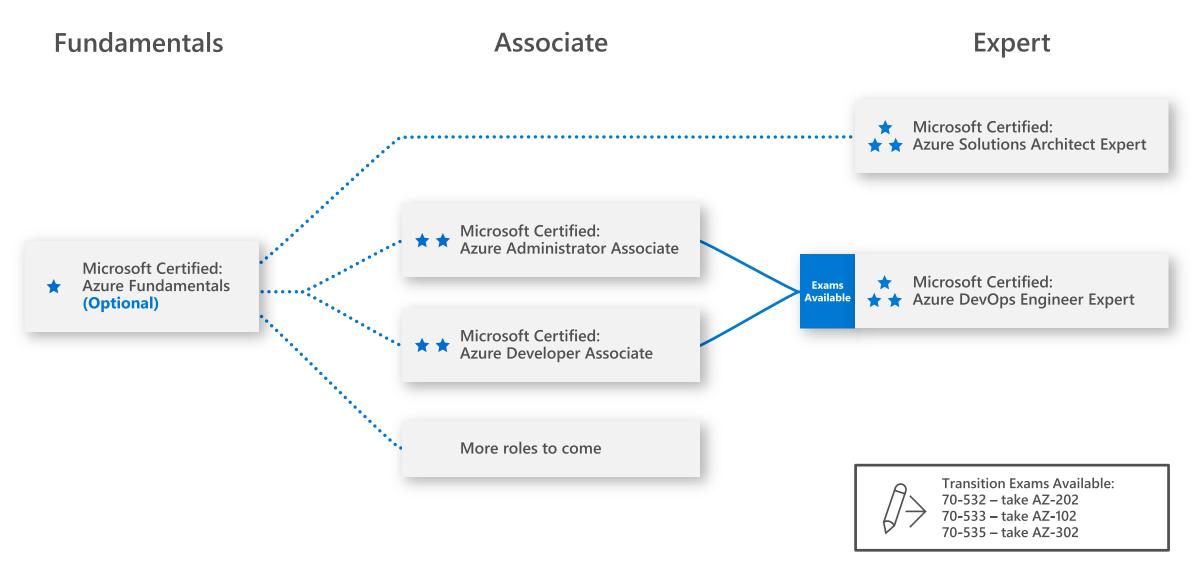

# Microsoft Training & Certification



# Apps and Infrastructure Azure certifications

## **Azure Applications and Infrastructure certifications**



## Learning path for Azure Fundamentals



### Learning path for Azure Administrator Associate



## Learning path for Azure Administrator Associate Effective May 1st

Skills required for certification Certification Exam Manage Azure subscriptions Implement & manage **AZ-103: Microsoft Azure** & resources storage **Administrator** Online courses and instructor-led **Microsoft Certified: Azure Administrator Associate** training available to support learning Configure and manage Deploy and manage **Manage Identities** virtual machines virtual networks

## Learning path for Azure Developer Associate



## Learning path for Azure DevOps Engineer Expert



## Learning path for Azure Solutions Architect Expert



# Azure Data and Al certifications



### **Azure Data & Al certifications**



#