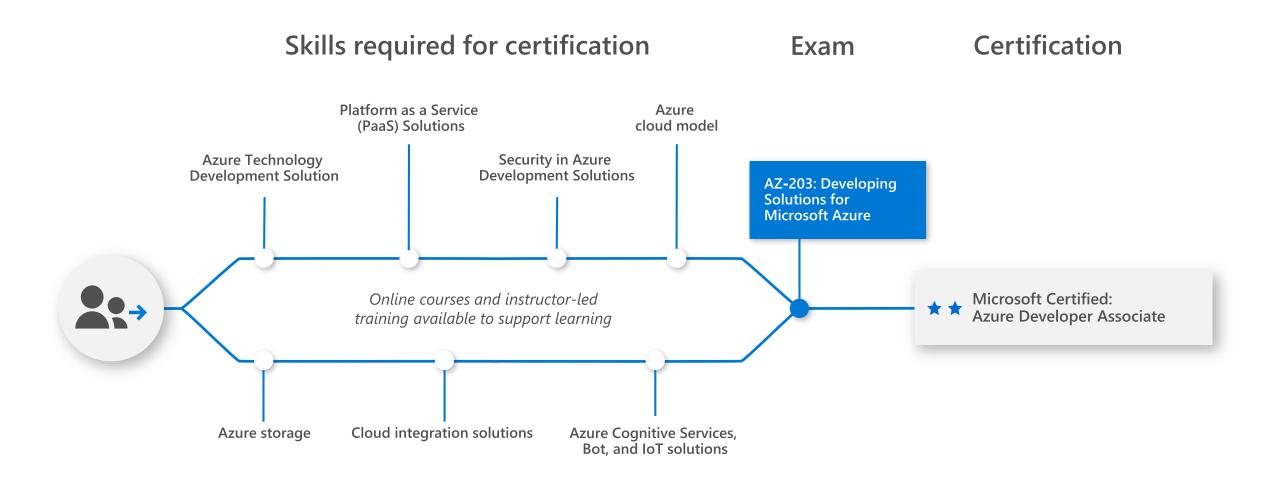

# Microsoft Training & Certification



# Apps and Infrastructure Azure certifications

## **Azure Applications and Infrastructure certifications**



## Learning path for Azure Fundamentals



### Learning path for Azure Administrator Associate



## Learning path for Azure Administrator Associate Effective May 1st

Skills required for certification Certification Exam Manage Azure subscriptions Implement & manage **AZ-103: Microsoft Azure** & resources storage **Administrator** Online courses and instructor-led **Microsoft Certified: Azure Administrator Associate** training available to support learning Configure and manage Deploy and manage **Manage Identities** virtual machines virtual networks

## Learning path for Azure Developer Associate



## Learning path for Azure DevOps Engineer Expert



## Learning path for Azure Solutions Architect Expert



# Azure Data and Al certifications



### **Azure Data & Al certifications**



## Learning path for Azure Data Scientist Associate



## Learning path for Azure Data Engineer Associate



## Learning path for Azure Al Engineer Associate



## Microsoft 365 certifications

### Microsoft 365 certifications



Microsoft Certification: aka.ms/MSCert Microsoft 365 training: aka.ms/Microsoft365Learn

## Learning path for Modern Desktop Administrator Associate



Microsoft Certification: aka.ms/MSCert

Microsoft 365 training: aka.ms/Microsoft365Learn

## Learning path for Teamwork Administrator Associate



Microsoft Certification: aka.ms/MSCert

Microsoft 365 training: aka.ms/Microsof