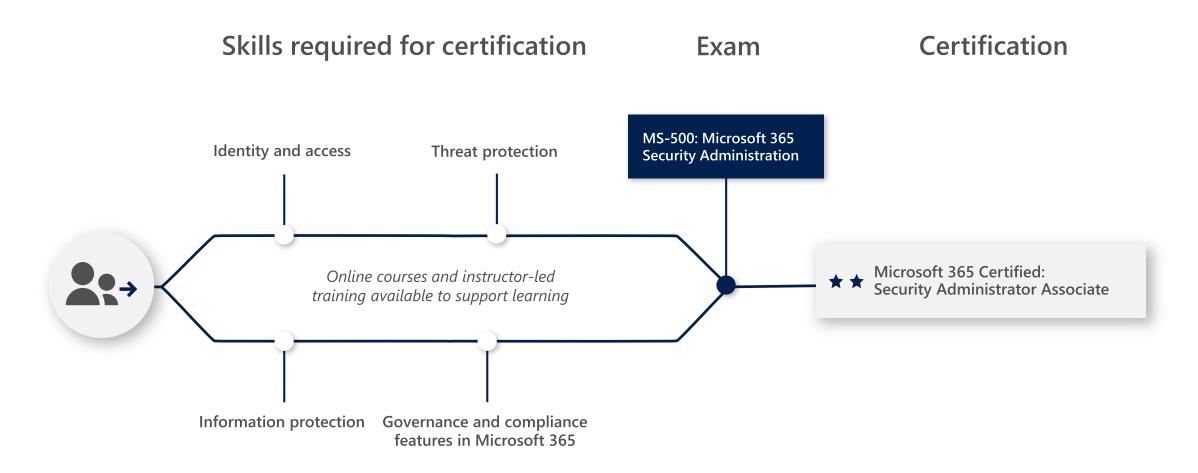

## Learning path for Security Administrator Associate

Microsoft Certification: aka.ms/MSCert Microsoft 365 training: aka.ms/Microsoft365Learn