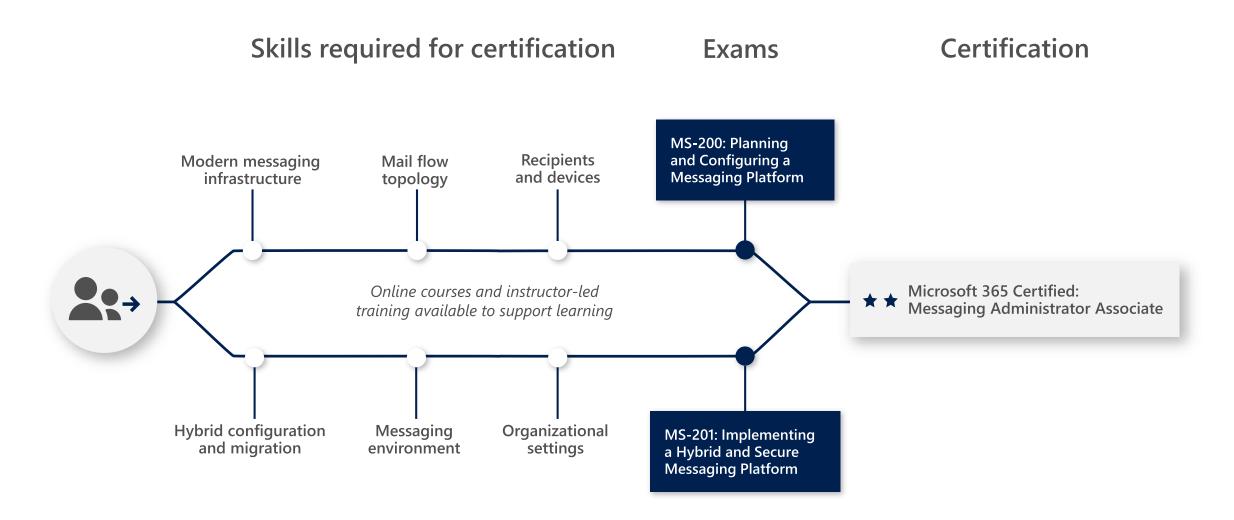

## Learning path for Messaging Administrator Associate

Microsoft Certification: aka.ms/MSCert

Microsoft 365 training: aka.ms/Microsoft365Learn