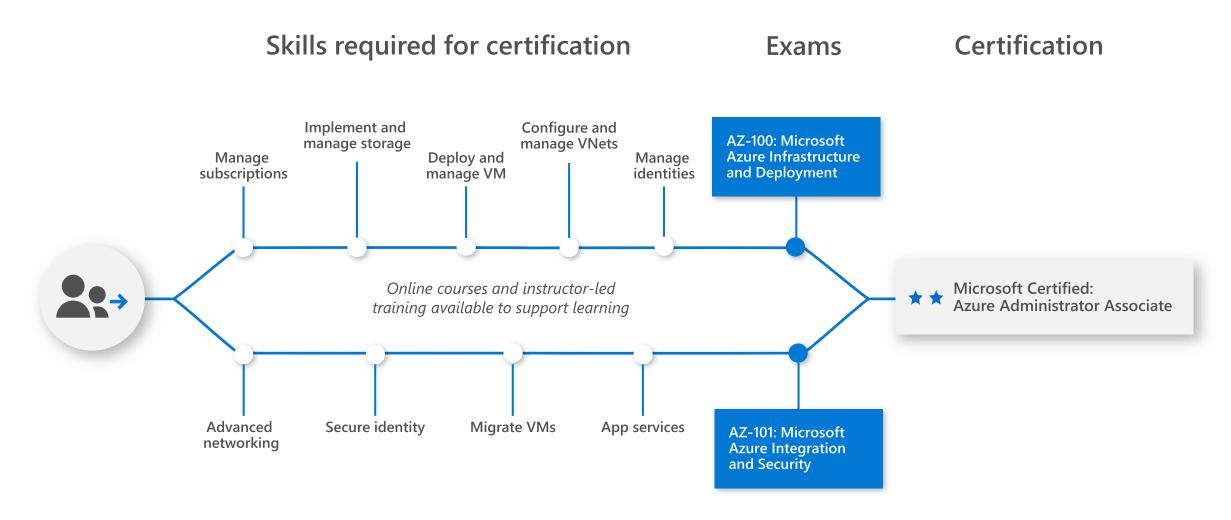

### Learning path for Azure Administrator Associate

## Learning path for Azure Administrator Associate Effective May 1st

Skills required for certification Certification Exam Manage Azure subscriptions Implement & manage **AZ-103: Microsoft Azure** & resources storage **Administrator** Online courses and instructor-led **Microsoft Certified: Azure Administrator Associate** training available to support learning Configure and manage Deploy and manage **Manage Identities** virtual machines virtual networks