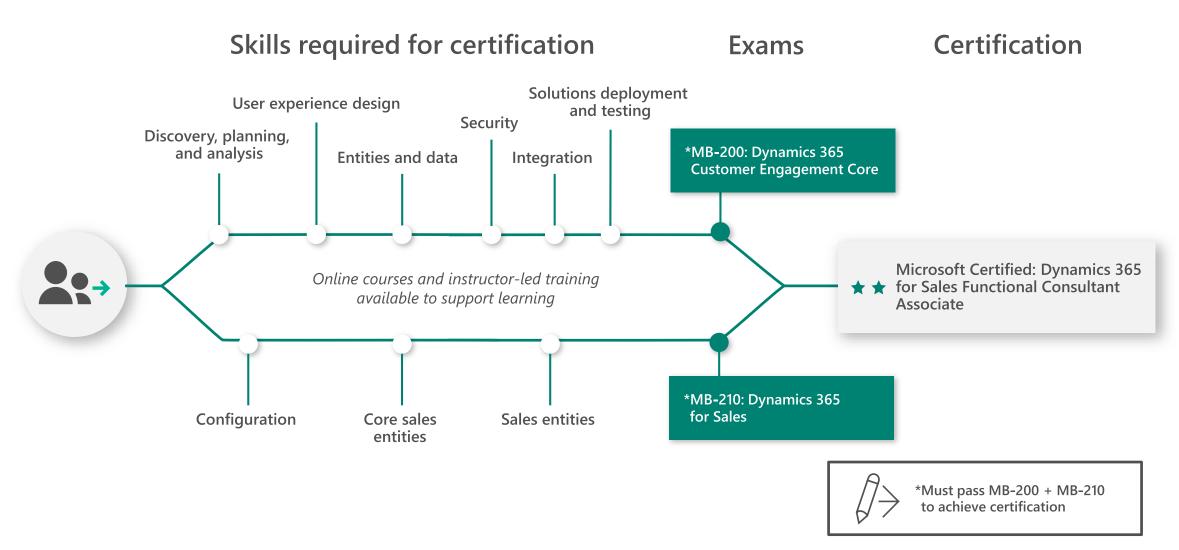

have not taken Exam 339, you will not earn a certification by taking this exam. MS-302 retires on July 31, 2019.

## Learning path for Messaging Administrator Associate



Microsoft Certification: aka.ms/MSCert

Microsoft 365 training: aka.ms/Microsoft365Learn

## Learning path for Security Administrator Associate



Microsoft Certification: aka.ms/MSCert Microsoft 365 training: aka.ms/Microsoft365Learn

## Paths to Enterprise Administrator Expert



Microsoft Certification: aka.ms/MSCert Microsoft 365 training: aka.ms/Microsoft365Learn

## Learning path for Enterprise Administrator Expert



Microsoft Certification: aka.ms/MSCert

Microsoft 365 training: aka.ms/Microsoft365Learn

## Dynamics 365 certifications

## Learning path for Dynamics 365 for Sales Functional Consultant Associate



## Learning path for Dynamics 365 for Customer Service Functional Consultant Associate



#### Resources

NEW role-based certification: aka.ma/RoleBasedCert

Microsoft Certification & Training overview: Microsoft.com/Learning

Microsoft Certification overview: aka.ms/MSCert

Learning Partners: aka.ms/LearningPartners

Microsoft Learn: Microsoft.com/Learn

#### **Certification exams:**

- Azure: aka.ms/ExamsAzure
- Data and AI: aka.ms/ExamsDataAI
- Microsoft 365: aka.ms/ExamsM365
- Microsoft Dynamics 365: aka.ms/ExamsDynamics365

Microsoft 365 training: aka.ms/Microsoft365Learn