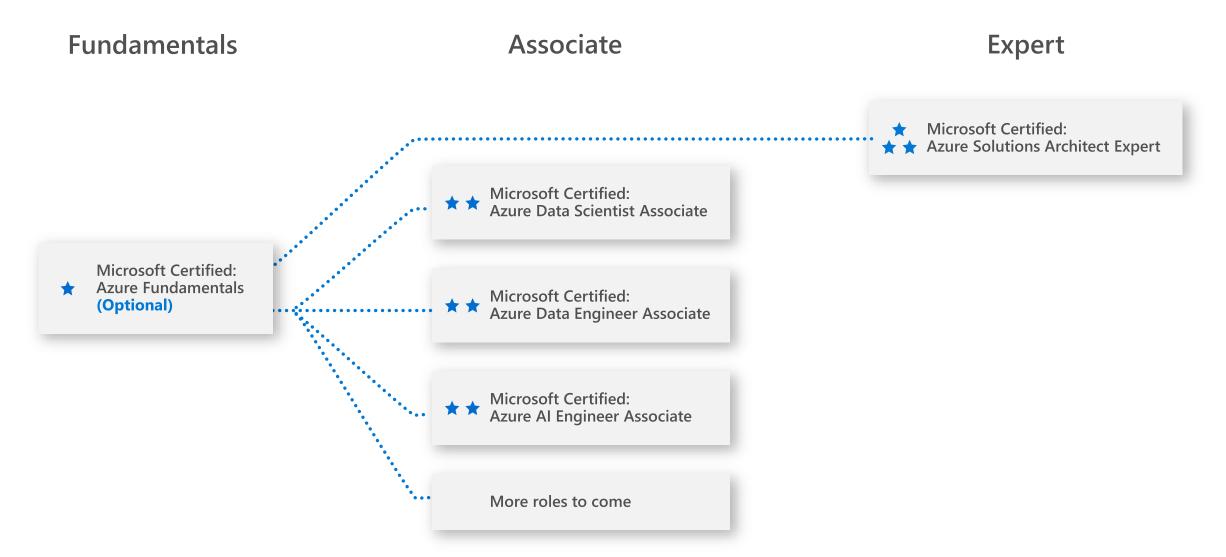

*



## Learning path for Azure Fundamentals



### Learning path for Azure Administrator Associate



## Learning path for Azure Administrator Associate Effective May 1st

Skills required for certification Certification Exam Manage Azure subscriptions Implement & manage **AZ-103: Microsoft Azure** & resources storage **Administrator** Online courses and instructor-led **Microsoft Certified: Azure Administrator Associate** training available to support learning Configure and manage Deploy and manage **Manage Identities** virtual machines virtual networks

## Learning path for Azure Developer Associate



## Learning path for Azure DevOps Engineer Expert



## Learning path for Azure Solutions Architect Expert



# Azure Data and Al certifications



### **Azure Data & Al certifications**



## Learning path for Azure Data Scientist Associate



## Learning path for Azure Data Engineer Associate



## Learning path for Azure Al Engineer Associate



## Microsoft 365 certifications

### Microsoft 365 certifications



Microsoft Certification: aka.ms/MSCert Microsoft 365 training: aka.ms/Microsoft365Learn

## Learning path for Modern Desktop Administrator Associate



Microsoft Certification: aka.ms/MSCert

Microsoft 365 training: aka.ms/Microsoft365Learn

## Learning path for Teamwork Administrator Associate



Microsoft Certification: aka.ms/MSCert

Microsoft 365 training: aka.ms/Microsoft365Learn



\*Exam MS-302 - This exam is intended candidates who have taken Exam 70-339: Managing Microsoft SharePoint Server 2016. If you have not taken Exam 339, you will not earn a certi