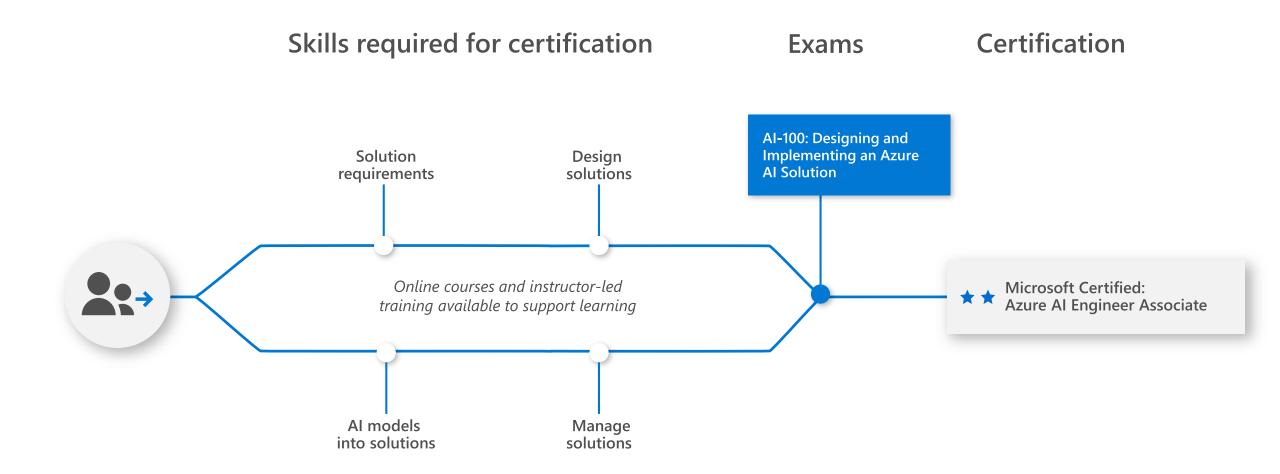

ve May 1st

Skills required for certification Certification Exam Manage Azure subscriptions Implement & manage **AZ-103: Microsoft Azure** & resources storage **Administrator** Online courses and instructor-led **Microsoft Certified: Azure Administrator Associate** training available to support learning Configure and manage Deploy and manage **Manage Identities** virtual machines virtual networks

## Learning path for Azure Developer Associate



## Learning path for Azure DevOps Engineer Expert



## Learning path for Azure Solutions Architect Expert



# Azure Data and Al certifications



### **Azure Data & Al certifications**



## Learning path for Azure Data Scientist Associate



## Learning path for Azure Data Engineer Associate



## Learning path for Azure Al Engineer Associate



## Microsoft 365 certifications

### Microsoft 365 certifications



Microsoft Certification: aka.ms/MSCert Microsoft 365 training: aka.ms/Microsoft365Learn

## Learning path for Modern Desktop Administrator Associate



Microsoft Certification: aka.ms/MSCert

Microsoft 365 training: aka.ms/Microsoft365Learn

## Learning path for Teamwork Administrator Associate



Microsoft Certification: aka.ms/MSCert

Microsoft 365 training: aka.ms/Microsoft365Learn



\*Exam MS-302 - This exam is intended candidates who have taken Exam 70-339: Managing Microsoft SharePoint Server 2016. If you have not taken Exam 339, you will not earn a certification by taking this exam. MS-302 retires on July 31, 2019.

## Learning path for Messaging Administrator Associate



Microsoft Certification: aka.ms/MSCert