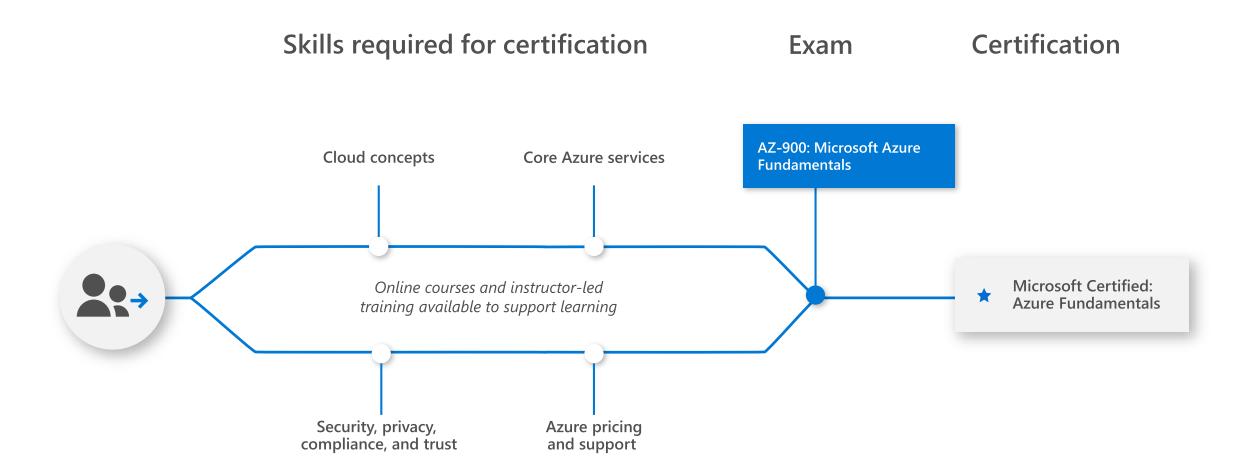

# Microsoft Training & Certification



# Apps and Infrastructure Azure certifications

## **Azure Applications and Infrastructure certifications**



## Learning path for Azure Fundamentals



### Learning path for Azure Administrator Associate



## Learning path for Azure Administrator Associate Effective May 1st

Skills required for certification Certification Exam Manage Azure subscriptions Implement & manage **AZ-103: Microsoft Azure** & resources storage **Administrator** Online courses and instructor-led **Microsoft Certified: Azure Administrator Associate** training available to support learning Configure and manage Deploy and manage **Manage Identities** virtual machines virtual networks

## Learning path for Azure Developer Associate



## Learning path for Azure DevOps Engineer Expert



## Learning path for Azure Solutions Architect Expert



# Azure Data and Al certifications



### **Azure Data & Al certifications**



## Learning path for Azure Data Scientist As