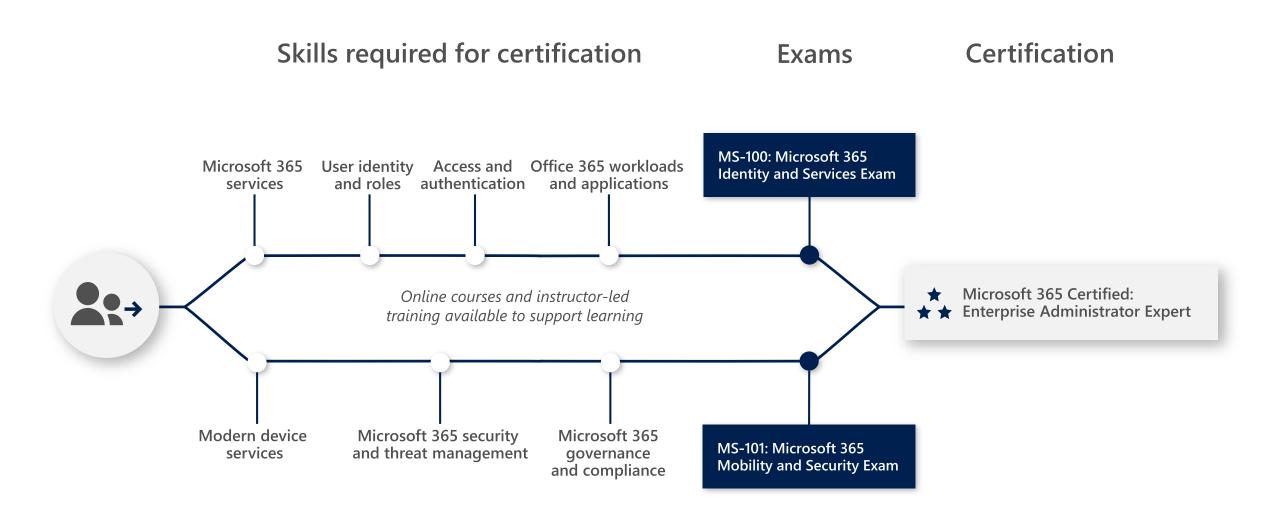

## Learning path for Enterprise Administrator Expert

Microsoft Certification: aka.ms/MSCert

Microsoft 365 training: aka.ms/Microsoft365Learn