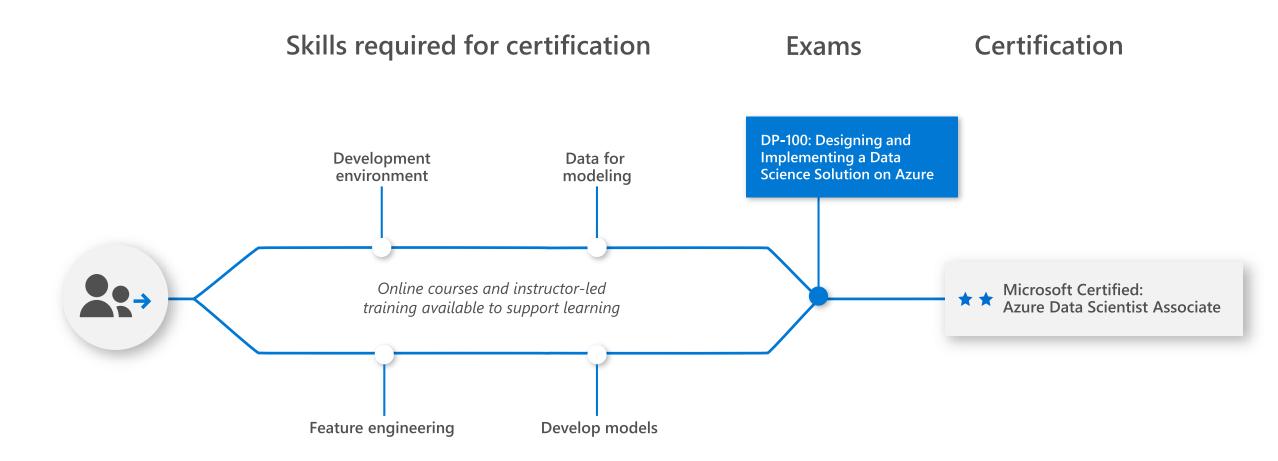

rning path for Azure Administrator Associate



## Learning path for Azure Administrator Associate Effective May 1st

Skills required for certification Certification Exam Manage Azure subscriptions Implement & manage **AZ-103: Microsoft Azure** & resources storage **Administrator** Online courses and instructor-led **Microsoft Certified: Azure Administrator Associate** training available to support learning Configure and manage Deploy and manage **Manage Identities** virtual machines virtual networks

## Learning path for Azure Developer Associate



## Learning path for Azure DevOps Engineer Expert



## Learning path for Azure Solutions Architect Expert



# Azure Data and Al certifications



### **Azure Data & Al certifications**



## Learning path for Azure Data Scientist Associate



## Learning path for Azure Data Engineer Associate



## Learning path for Azure Al Engineer Associate



## Microsoft 365 certifications

### Microsoft 365 certifications



Microsoft Certification: aka.ms/MSCert Microsoft 365 training: aka.ms/Microsoft365Learn

## Learning path for Modern Desktop Administrator Associate



Microsoft Certification: aka.ms/MSCert

Microsoft 365 training: aka.ms/Microsoft365Learn

## Learning path for Teamwork Administrator Associate



Microsoft Certification: aka.ms/MSCert

Microsoft 365 training: aka.ms/Microsoft365Learn



\*Exam MS-302 - This exam is intended candidates who have taken Exam 70-339: Managing Microsoft SharePoint Server 2016. If you have not taken Exam 339, you will not earn a certification by taking this exam. MS-302 retires on July 31