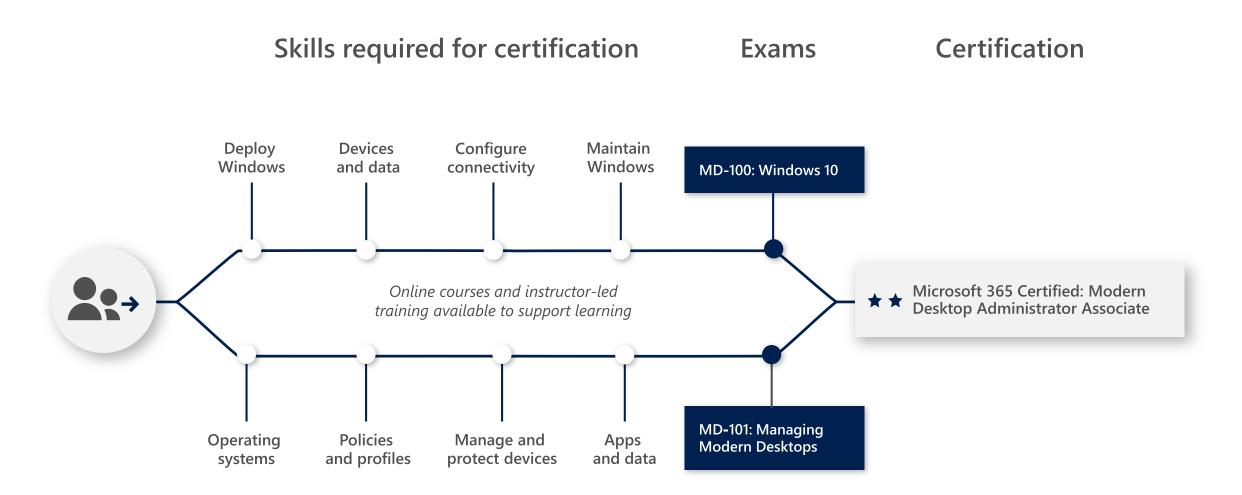

## Learning path for Modern Desktop Administrator Associate

Microsoft Certification: aka.ms/MSCert

Microsoft 365 training: aka.ms/Microsoft365Learn