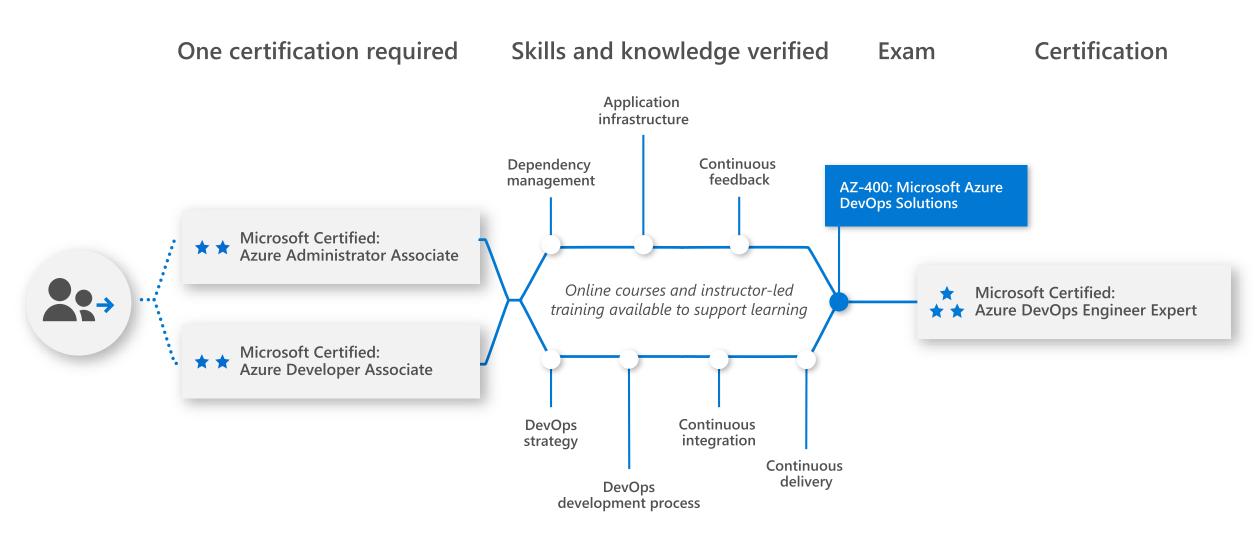

ft Training & Certification



# Apps and Infrastructure Azure certifications

## **Azure Applications and Infrastructure certifications**



## Learning path for Azure Fundamentals



### Learning path for Azure Administrator Associate



## Learning path for Azure Administrator Associate Effective May 1st

Skills required for certification Certification Exam Manage Azure subscriptions Implement & manage **AZ-103: Microsoft Azure** & resources storage **Administrator** Online courses and instructor-led **Microsoft Certified: Azure Administrator Associate** training available to support learning Configure and manage Deploy and manage **Manage Identities** virtual machines virtual networks

## Learning path for Azure Developer Associate



## Learning path for Azure DevOps Engineer Expert



## Learning path for Azure Solutions Architect Expert



# Azure Data and Al certifications



### **Azure Data & Al certifications**



## Learning path for Azure Data Scientist Associate



## Learning path for Azure Data Engineer Associate



## Learning path for Azure Al Engineer Associate



## Microsoft 365 certifications

### Microsoft 365 certifications



Microsoft Certification: aka.ms/MSCert Microsoft 365 training: aka.ms/Microsoft365Learn

## Learning path for Modern Desktop Administrator Associate



Microsoft Certification: aka.ms/MSCert

Microsoft 365 training: aka.ms/Microsoft365Learn

## Learning path for Teamwork Administrator Associate



Microsoft Certification: aka.ms/MSCert

Microsoft 365 training: aka.ms/Microsoft365Learn



\*Exam MS-302 - This exam is intended ca