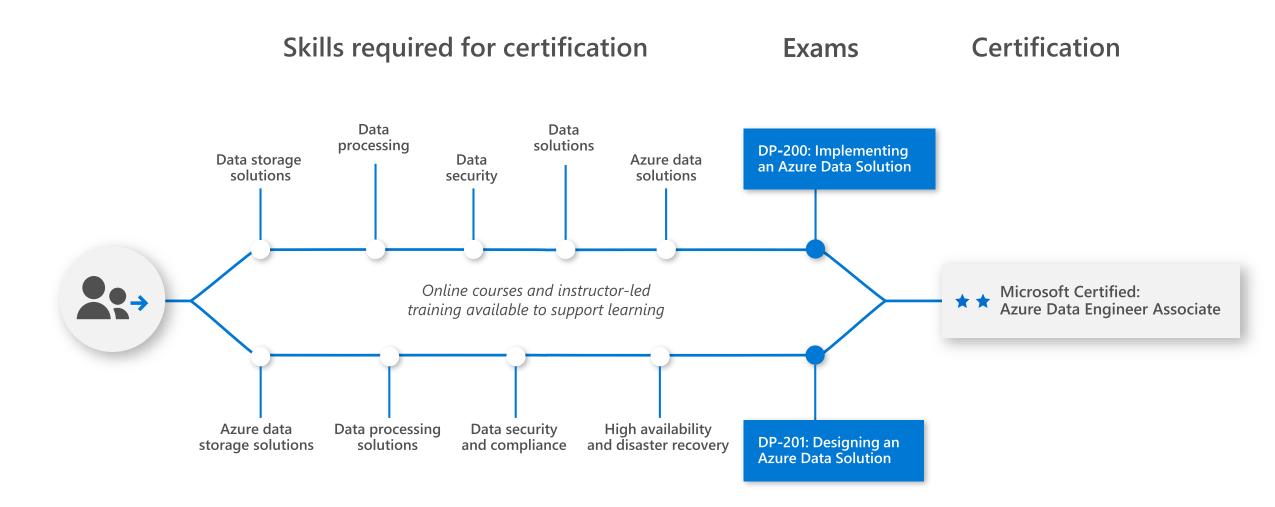

rning path for Azure Administrator Associate Effective May 1st

Skills required for certification Certification Exam Manage Azure subscriptions Implement & manage **AZ-103: Microsoft Azure** & resources storage **Administrator** Online courses and instructor-led **Microsoft Certified: Azure Administrator Associate** training available to support learning Configure and manage Deploy and manage **Manage Identities** virtual machines virtual networks

## Learning path for Azure Developer Associate



## Learning path for Azure DevOps Engineer Expert



## Learning path for Azure Solutions Architect Expert



# Azure Data and Al certifications



### **Azure Data & Al certifications**



## Learning path for Azure Data Scientist Associate



## Learning path for Azure Data Engineer Associate



## Learning path for Azure Al Engineer Associate



## Microsoft 365 certifications

### Microsoft 365 certifications



Microsoft Certification: aka.ms/MSCert Microsoft 365 training: aka.ms/Microsoft365Learn

## Learning path for Modern Desktop Administrator Associate



Microsoft Certification: aka.ms/MSCert

Microsoft 365 training: aka.ms/Microsoft365Learn

## Learning path for Teamwork Administrator Associate



Microsoft Certification: aka.ms/MSCert

Microsoft 365 training: aka.ms/Microsoft365Learn



\*Exam MS-302 - This exam is intended candidates who have taken Exam 70-339: Managing Microsoft SharePoint Server 2016. If you have not taken Exam 339, you will not earn a certification by taking this exam. MS-302 retires on July 31, 2019.

## Learning path for Messaging Administrator