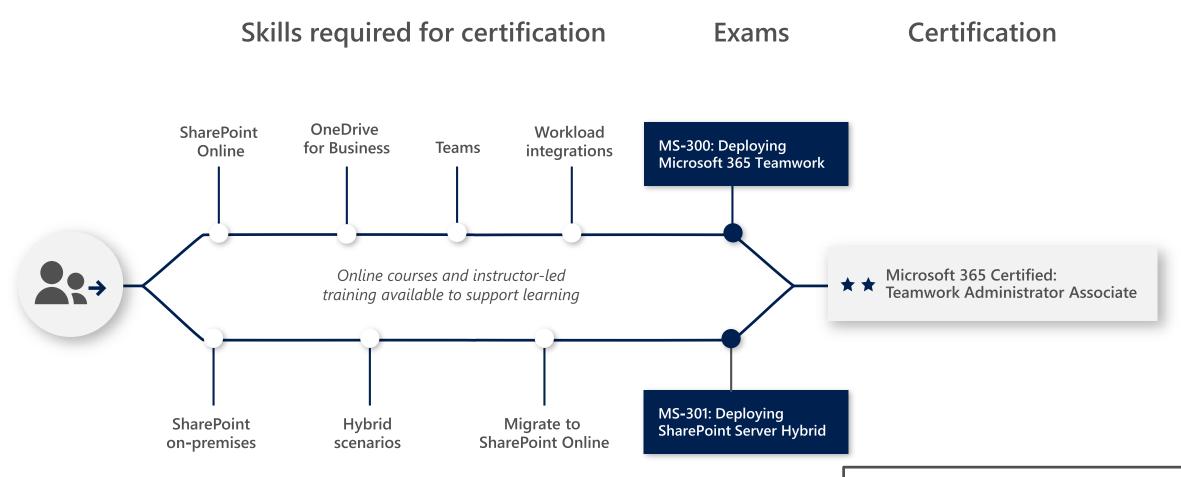

## Learning path for Teamwork Administrator Associate

Microsoft Certification: aka.ms/MSCert

Microsoft 365 training: aka.ms/Microsoft365Learn

\*Exam MS-302 - This exam is intended candidates who have taken Exam 70-339: Managing Microsoft SharePoint Server 2016. If you have not taken Exam 339, you will not earn a certification by taking this exam. MS-302 retires on July 31, 2019.