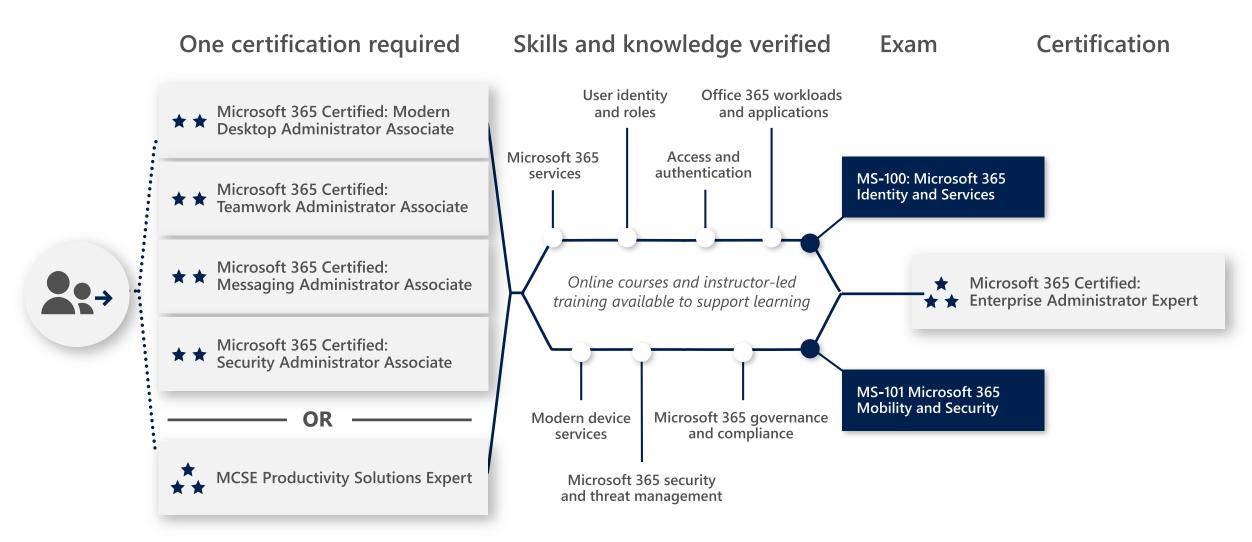

## Paths to Enterprise Administrator Expert

Microsoft Certification: aka.ms/MSCert Microsoft 365 training: aka.ms/Microsoft365Learn