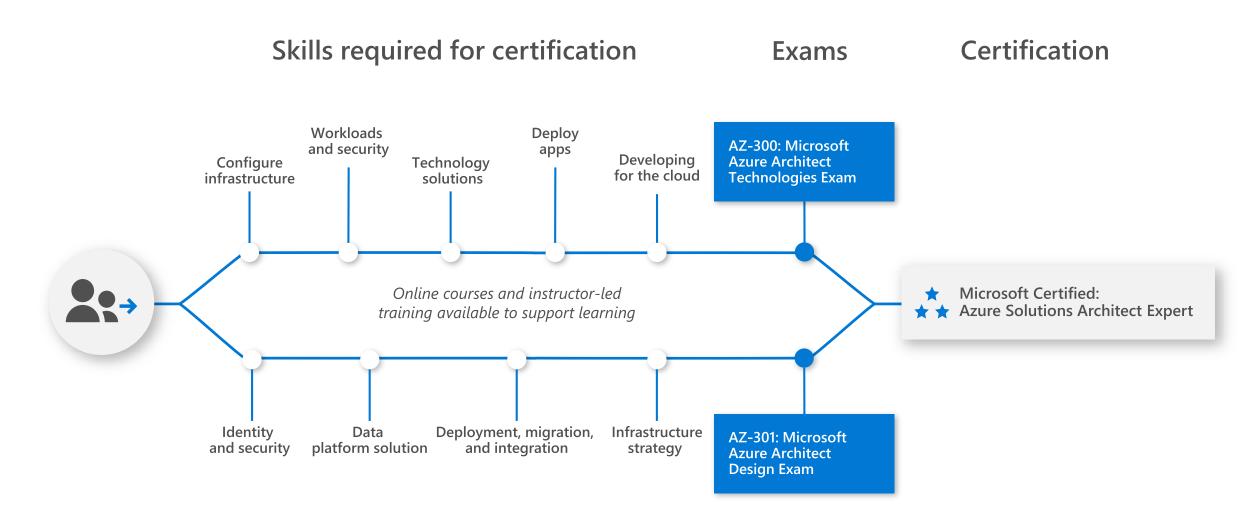

Azure certifications

## **Azure Applications and Infrastructure certifications**



## Learning path for Azure Fundamentals



### Learning path for Azure Administrator Associate



## Learning path for Azure Administrator Associate Effective May 1st

Skills required for certification Certification Exam Manage Azure subscriptions Implement & manage **AZ-103: Microsoft Azure** & resources storage **Administrator** Online courses and instructor-led **Microsoft Certified: Azure Administrator Associate** training available to support learning Configure and manage Deploy and manage **Manage Identities** virtual machines virtual networks

## Learning path for Azure Developer Associate



## Learning path for Azure DevOps Engineer Expert



## Learning path for Azure Solutions Architect Expert



# Azure Data and Al certifications



### **Azure Data & Al certifications**



## Learning path for Azure Data Scientist Associate



## Learning path for Azure Data Engineer Associate



## Learning path for Azure Al Engineer Associate



## Microsoft 365 certifications

### Microsoft 365 certifications



Microsoft Certification: aka.ms/MSCert Microsoft 365 training: aka.ms/Microsoft365Learn

## Learning path for Modern Desktop Administrator Associate



Microsoft Certification: aka.ms/MSCert

Microsoft 365 training: aka.ms/Microsoft365Learn

## Learning path for Teamwork Administrator Associate



Microsoft Certification: aka.ms/MSCert

Microsoft 365 training: aka.ms/Microsoft365Learn



\*Exam MS-302 - This exam is intended candidates who have taken Exam 70-339: Managing Microsoft S